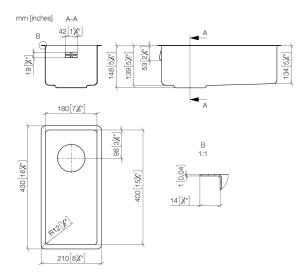

#### 38 180 003

- under-mounted
- 180 x 400 mm
- sink depth 140 mm
- suitable for base units 350 mm
- radius 12 mm

Drain and overflow set not included in the scope of supply. See Required miscellaneous.

# Single sink - Stainless Steel

# Single sink - Stainless Steel

38 180 003