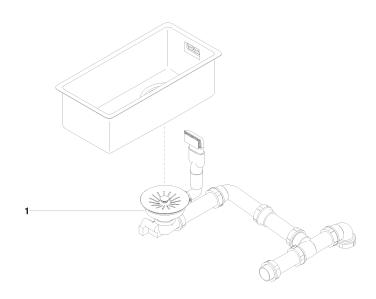

### Required miscellaneous

Pop-up waste and overflow10 415 003-85closable by hand - Stainless Steel•3½" drain valve closable by hand

### Spare parts list

| No. | Item Number   | Name                                                            | Quantity used | Delivery time |
|-----|---------------|-----------------------------------------------------------------|---------------|---------------|
| 1   | 10 415 003-85 | Pop-up waste and overflow closable by hand - Stainless<br>Steel | 1             | 2             |