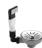

### Required miscellaneous

Pop-up waste and overflow10 415 003-85closable by hand - Stainless Steel•3½" drain valve closable by hand

### Spare parts list

| No. | Item Number   | Name                                                            | Quantity used | Delivery time |
|-----|---------------|-----------------------------------------------------------------|---------------|---------------|
| 1   | 10 415 003-85 | Pop-up waste and overflow closable by hand - Stainless<br>Steel | 1             | 2             |