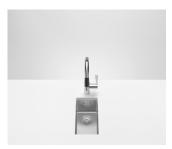

### Single sink - Stainless Steel

#### 38 180 003

- under-mounted
- 180 x 400 mm
- sink depth 140 mm
- suitable for base units 350 mm
- radius 12 mm

Drain and overflow set not included in the scope of supply. See Required miscellaneous.

# Single sink - Stainless Steel

# Single sink - Stainless Steel

38 180 003